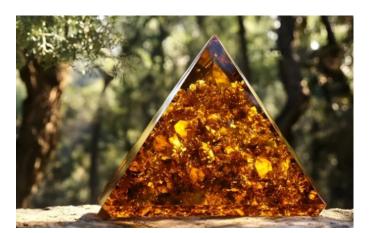

### 1. Orgone/Orgonite tower busters

**Origin:** Orgone is a natural form of energy that can help balance your body and spirit. Orgone can be created through natural methods such as sunbathing or artificially using Orgone accumulators or Orgone pyramids to balance out disruptive energies from electronics or other sources of electromagnetic fields (EMF's).

**ANCIENT POWER ENERGY TOOLS** tests each of our Orgonite creation. A powerful Orgonite creates a vortex spiral above it, drawing the energy down into the orgonite & out through Mother Earth for transmutation.

**Materials:** They are made with a mix of resin, metal, and crystals and look like little hockey pucks. Real orgonite has 50% metal, uses quality crystals & resin (not plastic cases). Crystals are based upon specific purpose & can be made specifically for individual/property needs.

### 2. Orgone pyramids

**Origin:** While Wilhelm Reich laid the groundwork with his research on orgone energy, the modern orgone pyramid is an adaptation of his original ideas, developed by individuals who use a combination of resin, crystals, and metal shavings to create these devices.

Area of influence: Large up to 250 meters (dowsed)

**Materials:** Made with a mix of resin, metal, and crystals. **ANCIENT POWER ENERGY TOOLS** additionally uses copper tensor rings to harmonise energy fields based on ancient cubit measurements.