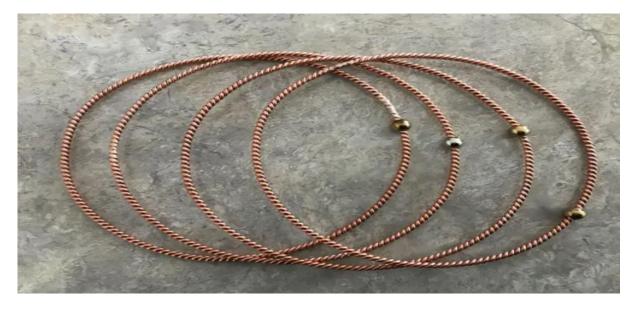

### 5. Tensor rings

**Origin:** Tensor rings are closed loop coils made from copper wire, designed based on ancient measurements known as cubits by Slim Spurling (USA). They are believed to amplify subtle energy and have various applications, including enhancing personal energy fields, promoting healing, and neutralizing electromagnetic fields (EMFs).

**Area of influence:** The exact area of influence is not conclusively determined. The influence of tensor rings can be amplified by using them in series, where their fields overlap to create a stronger, expanded field. Tensor rings must be sitting propped above the surface to generate effectively.

### Materials: Copper Wire

#### Sizes available from 77mm