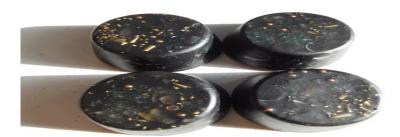

**Materials:** They are made with a mix of resin, metal, and crystals and look like little hockey pucks. Real orgonite has 50% metal, uses quality crystals & resin (not plastic cases). Crystals are based upon specific purpose & can be made specifically for individual/property needs.

Orgonites are added to all **ANCIENT POWER ENERGY TOOLS** to boost stronger power generation. The orgonite contains shungite and selenite which cleanses the energy and stops the buildup of DOR. In specific cases (based on location) **ANCIENT POWER ENERGY TOOLS** also uses other crystals or copper.