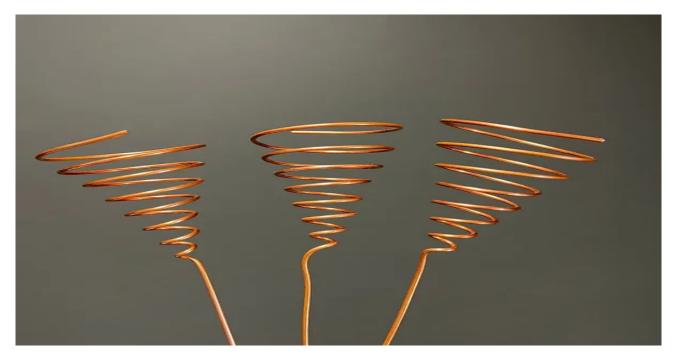

### 4. Copper Ighina Spiral

**Origin:** Ighina spirals uses electrical currents to stimulate plant growth and reduce pests and were developed by Ighina's Erim as a bioenergetic tool. They draw nitrogen down from the ethers into the plants & roots. They are perfect to boost a plant that is struggling

**Area of influence:** Small- spirals should be placed south of the target plant with the spiral descending & influence the plant directly closest. Perfect for establishing seedlings or in potted plants.

Materials: These spirals are made from copper wire to specific dimensions.