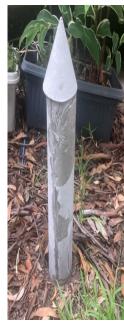

### **Towers Specifications:**

Cone and base are made from cement, paramagnetic basalt and magnetize water. The tower cones are created in a special mold. Its dimensional pitch is 52 degrees (the same as the Great Pyramid of Giza)

- A. Small Tower approx. 300- 400mm tall. Expected Area of Influence: 50 metres. Includes 1 Orgon orgonite
- **B.** Medium Tower approximately 600mms tall. Expected Area of Influence: 100 metres. Includes 2 Orgon Orgonites
- *C. Large tower* approximately 900mm 1500 mm tall. Base is constructed from terracotta pipe or cast material (alike cone construction). Includes 2 Orgon Orgonites Expected Area of Influence: 250m radial influence.