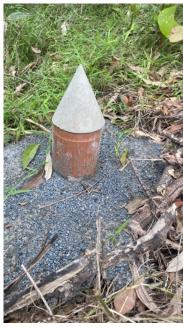

### 3. Earth Towers (Towers of Power)

**Origin:** Modern towers have been developed in line with the ancient Irish towers which are believed (& witnessed) to act as energy conductors by transmitting subtle energy from the outer atmosphere to the ground into the leylines. In effect they are "silica rich semi-conductors" of cosmic energies.

In line with many researchers' findings, the soil around towers are highly paramagnetic and enjoyed great fertility. Soil health is greatly amplified & as such, less invasive weeds, pests & soil imbalances occur.

In the location of the Earth Towers, **animals and people experience less disease**. Earth Towers act as wave-guides or aerials for extra-low-frequency (ELF) from high above the earth (Schumann radiation) which able to penetrate water and soil easily around the towers. *They effectively upgrade the energy signature of their location.* 

### **Towers Specifications:**

Cone and base are made from cement, paramagnetic basalt and magnetize water. The tower cones are created in a special mold. Its dimensional pitch is 52 degrees (the same as the Great Pyramid of Giza)

- A. Small Tower approx. 300- 400mm tall. Expected Area of Influence: 50 metres. Includes 1 Orgon orgonite
- **B.** Medium Tower approximately 600mms tall. Expected Area of Influence: 100 metres. Includes 2 Orgon Orgonites
- *C. Large tower* approximately 900mm 1500 mm tall. Base is constructed from terracotta pipe or cast material (alike cone construction). Includes 2 Orgon Orgonites Expected Area of Influence: 250m radial influence.