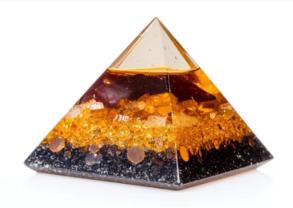

### 1. Orgone/Orgonite tower busters

**Origin:** Orgone is a natural form of energy that can help balance your body and spirit. Orgone can be created through natural methods such as sunbathing or artificially using Orgone accumulators or Orgone pyramids to balance out disruptive energies from electronics or other sources of electromagnetic fields (EMF's).

**ANCIENT POWER ENERGY TOOLS** tests each of our Orgonite creation. A powerful Orgonite creates a vortex spiral above it, drawing the energy down into the orgonite & out through Mother Earth for transmutation.

**Materials:** They are made with a mix of resin, metal, and crystals and look like little hockey pucks. Real orgonite has 50% metal, uses quality crystals & resin (not plastic cases). Crystals are based upon specific purpose & can be made specifically for individual/property needs.

### 2. Orgone pyramids

**Origin:** While Wilhelm Reich laid the groundwork with his research on orgone energy, the modern orgone pyramid is an adaptation of his original ideas, developed by individuals who use a combination of resin, crystals, and metal shavings to create these devices.

Area of influence: Large up to 250 meters (dowsed)

**Materials:** Made with a mix of resin, metal, and crystals. **ANCIENT POWER ENERGY TOOLS** additionally uses copper tensor rings to harmonise energy fields based on ancient cubit measurements.