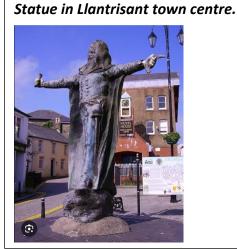

Dr Price was an inducted **medical surgeon** at the age of 21, but also a **Grand Arch Druid**. He was a famed healer, crusader of political reform, an eloquent activist & creator of the first national health service in the British Isles. In modern terms, he was the father of Cremation in the UK (a time when it was illegal to cremate the deceased & body snatching from graves was rife). To this day, a statue exists in Llantrisant, Wales, paying homage to Price & his service to community.