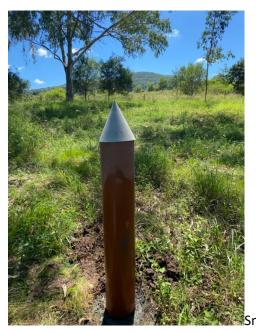

### 3. Earth Towers (Towers of Power)

**Origin:** Modern towers have been developed in line with the ancient Irish towers which are believed (& witnessed) to act as energy conductors by transmitting subtle energy from the outer atmosphere to the ground into the leylines. In effect they are "silica rich semi-conductors" of cosmic energies.

In the location of the Earth Towers, **animals and people experience less disease**. Earth Towers act as wave-guides or aerials for extra-low-frequency (ELF) from high above the earth (Schumann radiation) which able to penetrate water and soil easily around the towers. *They effectively upgrade the energy signature of their location.* 

### **Towers Specifications:**

Cone and base are made from cement, paramagnetic basalt and magnetize water. The tower cones are created in a special mold. Its dimensional pitch is 52 degrees (the same as the Great Pyramid of Giza)

- A. Small Tower approx. 300- 400mm tall. Expected Area of Influence: 50 metres. Includes 1 Orgon orgonite
- **B.** Medium Tower approximately 600mms tall. Expected Area of Influence: 100 metres. Includes 2 Orgon Orgonites
- *C. Large tower* approximately 900mm 1500 mm tall. Base is constructed from terracotta pipe or cast material (alike cone construction). Includes 2 Orgon Orgonites Expected Area of Influence: 250m radial influence.