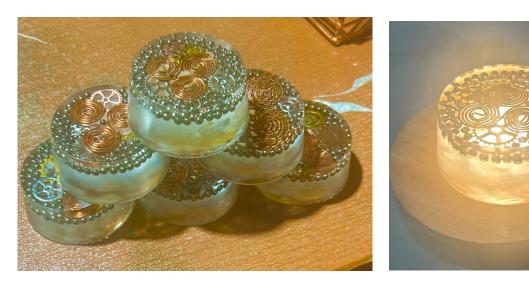

### 1. Orgone/Orgonite tower busters

**Origin:** Orgone is a natural form of energy that can help balance your body and spirit. Orgone can be created through natural methods such as sunbathing or artificially using Orgone accumulators or Orgone pyramids to balance out disruptive energies from electronics or other sources of electromagnetic fields (EMF's).

**ANCIENT POWER ENERGY TOOLS** tests each of our Orgonite creation. A powerful Orgonite creates a vortex spiral above it, drawing the energy down into the orgonite & out through Mother Earth for transmutation.

**Materials:** They are made with a mix of resin, metal, and crystals and look like little hockey pucks. Real orgonite has 50% metal, uses quality crystals & resin (not plastic cases). Crystals are based upon specific purpose & can be made specifically for individual/property needs.

### FOUNDATION 55 FOUNDATION

Address: 78 LAWNVILLE ROAD BLACK MT QLD 4653 Mobile: PENNY- 0400 090 927 RUSS- 0421 278 211 Email: Foundation55@protonmail.com Website: www.foundation55.ngo

Power Packs radiate golden light. Copper triskelion inserts are useful with water related land issues.